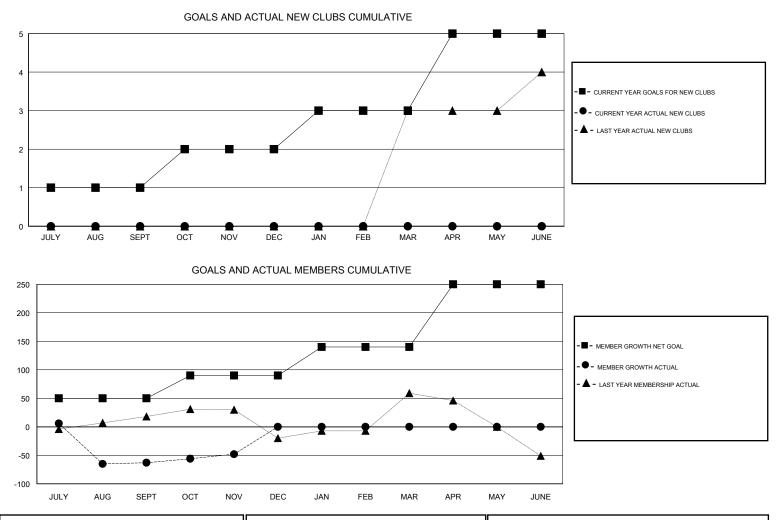

## GMT: BASSEY EDEM

| GMT: BASSEY EDEM LOCA<br>Clubs<br>RESULTS FOR 2017-2018 |   |   |   | CATION NIGERIA                   |     |    | GMT CA |
|---------------------------------------------------------|---|---|---|----------------------------------|-----|----|--------|
|                                                         |   |   |   | Members<br>RESULTS FOR 2017-2018 |     |    |        |
|                                                         |   |   |   |                                  |     |    |        |
| JULY/AUG/SEPT                                           | 1 | 0 | 4 | JULY/AUG/SEPT                    | 50  | 36 | 85     |
| OCT/NOV/DEC                                             | 1 | 0 | 1 | OCT/NOV/DEC                      | 40  | 47 | 29     |
| JAN/FEB/MAR                                             | 1 | 0 | 0 | JAN/FEB/MAR                      | 50  | 0  | 0      |
| APR/MAY/JUNE                                            | 2 | 0 | 0 | APR/MAY/JUNE                     | 110 | 0  | 0      |